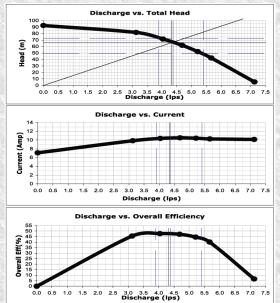

To measure head vs. discharge and draw characteristic curve

**Capacity test/performance evaluation** 

**Control System Overview :** 

**Siemens PLC Control Unit** 

WinCC Scada System PC with Printer

**Control Techniques Drives (FVD)** 