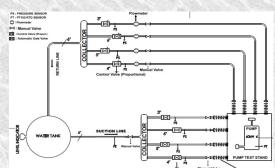

## PUMP TEST BENCH SYSTEMS

The pump test bench for testing the performance of various horizontal and vertical centrifugal pumps.

Performance evaluation and comparison with OEM specification

To measure current & power consumption in pumps

To measure head vs. discharge and draw characteristic curve

**Capacity test/performance evaluation** 

**Control System Overview :** 

**Siemens PLC Control Unit** 

WinCC Scada System PC with Printer

**Control Techniques Drives (FVD)** 

Ranges:

Pump Test Range : 1 kW ~ 60 kW

Pump Flowrate Range : 5 ~ 150 tons/hr

Pressure : 15 bar (max.)

Standart Flange Couplings : 3", 4", 5", 6"

TME may support special test bench requirements.