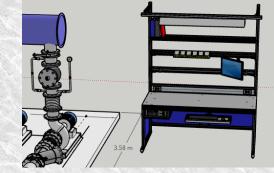

## PUMP TEST BENCH SYSTEMS

The pump test bench for testing the performance of various horizontal and vertical centrifugal pumps.

Performance evaluation and comparison with OEM specification

To measure current & power consumption in pumps

To measure head vs. discharge and draw characteristic curve

**Capacity test/performance evaluation** 

**Control System Overview :** 

**Siemens PLC Control Unit** 

WinCC Scada System PC with Printer

**Control Techniques Drives (FVD)** 

Ranges:

Pump Test Range : 1 kW ~ 60 kW

Pump Flowrate Range : 5 ~ 150 tons/hr

Pressure : 15 bar (max.)

Standart Flange Couplings : 3", 4", 5", 6"

TME may support special test bench requirements.