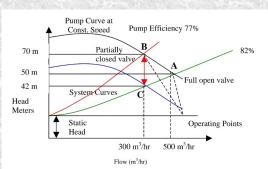

To measure head vs. discharge and draw characteristic curve

**Capacity test/performance evaluation** 

**Control System Overview :** 

**Siemens PLC Control Unit** 

WinCC Scada System PC with Printer

**Control Techniques Drives (FVD)** 