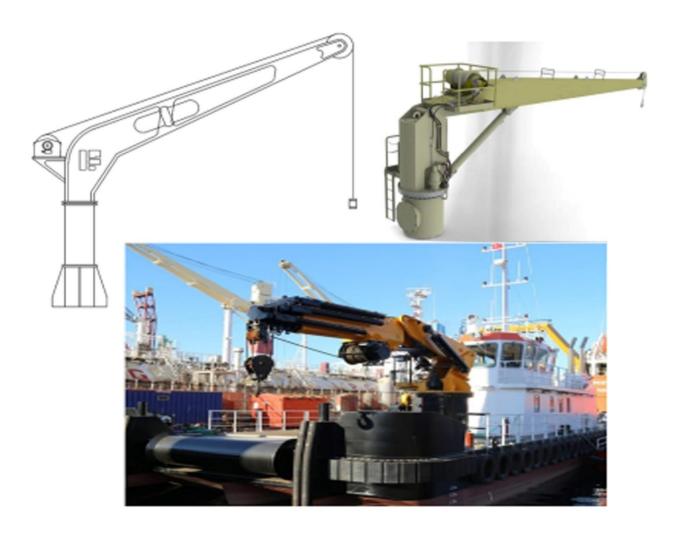

Rescue Boat CraneMaker: TMEModel: TME-GM-45-T1

**TEMELTAŞ MAKİNA ENERJİ SAN. TİC. LTD. ŞTİ.** Döngelli Köyü No: 228 81650 Akçakoca Düzce Türkiye T : +90 (380) 618 85 13 F : +90 (380) 618 86 53 M: +90 (532) 384 83 22 <u>atemeltas@temeltasmakina.com</u> www.temeltasmakina.com

## **Rescue Boat Crane**

Maker: TME

Model: TME-GM-45-T1

|                              | SPECIFICATION                           |
|------------------------------|-----------------------------------------|
| Maker                        | TME                                     |
| Model                        | TME-GM-45-T1                            |
| Environmental Condition      |                                         |
| Ambient Temperature          | 5 <sup>°</sup> C to + 50 <sup>°</sup> C |
| Relative Humidity            | Up to 95% non-condensing                |
| Location                     | At Sea & Costal Area                    |
| Technical Specification      |                                         |
| Туре                         | Rescue Boat Crane                       |
| Model                        | TME-GM-45-T1                            |
| Maker                        | TME                                     |
| Safe Working Load (SWL)      | 3.5 Tonnes                              |
| Running Test Load            | 1.5 times of SWL                        |
| Static Test Load             | 2.2 times of SWL                        |
| Working Radius               | 2.9 m to 5.3 m                          |
| Hoist Speed                  | 30m/min                                 |
| Weight                       | 7.5 tons                                |
| Slewing Operating Arc        | Approximately 210°                      |
| Movement Axis                | Both upward/downward and side wise      |
|                              | movement                                |
| Average Running Hour         | 5 hours/day                             |
| Slewing speed                | 1 rev/min                               |
| Slew Drive and Gearing       | Pinion drive                            |
| Jib & Frame Luffing Cylinder | Knucle Jib boom fixed,                  |
|                              | Less than 15 sec.                       |
| Powerpack Main Pump Output   | 250-280 bar                             |
|                              |                                         |
| Boost Pump Output (if any)   | Manual for safety working               |
| Working winch & wire rope    | Rope reel drum.                         |
|                              | Wire rope length : 30 m.                |
| Туре                         | AC Motor                                |
| Motor Power (kW)             | 22,5 kW                                 |
| Power Supply                 | 400V, 50Hz, 3 Phase. The motor have the |
|                              | tolerance of 10% voltage fluctuation.   |
| Motor RPM                    | 1450 rpm                                |
| Ingress Protection           | IP55                                    |
|                              |                                         |