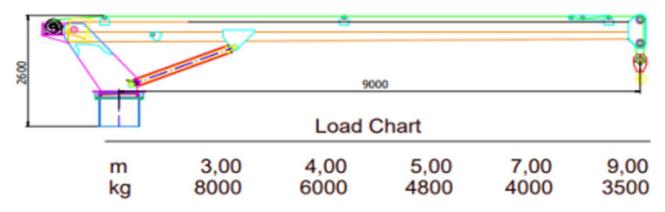

## **Rescue Boat Crane**

Maker: TME

Model: TME-GM-45-T1

|                              | SPECIFICATION                           |
|------------------------------|-----------------------------------------|
| Maker                        | TME                                     |
| Model                        | TME-GM-45-T1                            |
| Environmental Condition      |                                         |
| Ambient Temperature          | 5 <sup>°</sup> C to + 50 <sup>°</sup> C |
| Relative Humidity            | Up to 95% non-condensing                |
| Location                     | At Sea & Costal Area                    |
| Technical Specification      |                                         |
| Туре                         | Rescue Boat Crane                       |
| Model                        | TME-GM-45-T1                            |
| Maker                        | TME                                     |
| Safe Working Load (SWL)      | 3.5 Tonnes                              |
| Running Test Load            | 1.5 times of SWL                        |
| Static Test Load             | 2.2 times of SWL                        |
| Working Radius               | 2.9 m to 5.3 m                          |
| Hoist Speed                  | 30m/min                                 |
| Weight                       | 7.5 tons                                |
| Slewing Operating Arc        | Approximately 210°                      |
| Movement Axis                | Both upward/downward and side wise      |
|                              | movement                                |
| Average Running Hour         | 5 hours/day                             |
| Slewing speed                | 1 rev/min                               |
| Slew Drive and Gearing       | Pinion drive                            |
| Jib & Frame Luffing Cylinder | Knucle Jib boom fixed,                  |
|                              | Less than 15 sec.                       |
| Powerpack Main Pump Output   | 250-280 bar                             |
|                              |                                         |
| Boost Pump Output (if any)   | Manual for safety working               |
| Working winch & wire rope    | Rope reel drum.                         |
|                              | Wire rope length : 30 m.                |
| Туре                         | AC Motor                                |
| Motor Power (kW)             | 22,5 kW                                 |
| Power Supply                 | 400V, 50Hz, 3 Phase. The motor have the |
|                              | tolerance of 10% voltage fluctuation.   |
| Motor RPM                    | 1450 rpm                                |
| Ingress Protection           | IP55                                    |
|                              |                                         |