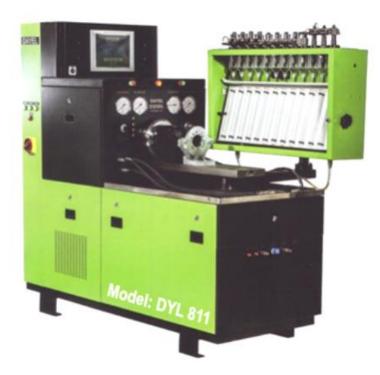

CE

İkitelli O.S.B. Atatürk Bulvarı 68/302 Başakşehir-İstan bul-Turkey Post code www.dayeldiesel.com dayel@dayel.com.tr Tel/fax: + 90 212 671 22 35

| Electronic Diesel Fuel Injection Pump (FIP) Test Bench |              |  |
|--------------------------------------------------------|--------------|--|
| Make                                                   | DAYEL DIESEL |  |
| Set of Model                                           | DYL811       |  |

| Specifications                  |                                                        |  |
|---------------------------------|--------------------------------------------------------|--|
| Equipment                       | Electronic Diesel Fuel Injection Pump (FIP) Test Bench |  |
| Brand                           | DAYEL DIESEL                                           |  |
| Set of Model                    | DYL 811                                                |  |
| Support Vehicle                 | Hilux and Ford ranger, Nissan Urvan and Renault        |  |
| Main Motor                      | 11 KW, 380 V AC 3 PH                                   |  |
| Engine to be tested             | 12 Cylinder                                            |  |
| No of injectors to be tested    | 8 CALIBRATION NOZZLES 009                              |  |
| Tachometer (Electronic digital) | 0-8000 RPM                                             |  |
| Stoke Counter                   | 100-1200 STROKE                                        |  |
| Fuel Supply                     | GEAR HYDRAULIC PUMP                                    |  |
| Fuel pump motor                 | 1 HP (Min) 3 Phase                                     |  |
| Pressure and vacuum gauge       | 0 – 100 lbs/in <sup>2</sup> (0-7 kg/cm <sup>2</sup> )  |  |
| Speed range and control         | 100 – 4000, RPM, in both clockwise and anti-clockwise  |  |
| Fuel tank capacity              | 45 ltr                                                 |  |
| Power supply                    | 380 VAC 50 Hz 3 Ph                                     |  |
| Dimension                       | Set of Demotion:                                       |  |
|                                 | 210x120x175 cm x 2 box, 70x70x130 cm x 2 box,          |  |
|                                 | 70x70x130 cm x 2 box                                   |  |
| Weight                          | 2000 kg x 2 = 4000 kg                                  |  |