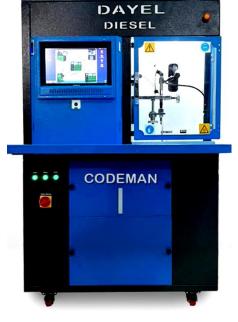

CE

İkitelli O.S.B. Atatürk Bulvarı 68/302 Başakşehir-İstan bul-Turkey Post code www.dayeldiesel.com dayel@dayel.com.tr Tel/fax: + 90 212 671 22 35

| DIGITAL DIESEL FUEL INJECTION PUMP |              |  |
|------------------------------------|--------------|--|
| Make                               | DAYEL DIESEL |  |
| Set of Model                       | DYL811       |  |

CRST 600

**CR1 Express** 

CE

İkitelli O.S.B. Atatürk Bulvarı 68/302 Başakşehir-İstan bul-Turkey Post code www.dayeldiesel.com dayel@dayel.com.tr Tel/fax: + 90 212 671 22 35

| DIGITAL DIESEL FUEL INJECTION PUMP |              |  |
|------------------------------------|--------------|--|
| Make                               | DAYEL DIESEL |  |
| Set of Model                       | DYL811       |  |

| Specifications                          |                                                                                                                                                                                                                                      |  |
|-----------------------------------------|--------------------------------------------------------------------------------------------------------------------------------------------------------------------------------------------------------------------------------------|--|
| Equipment                               |                                                                                                                                                                                                                                      |  |
| Brand                                   | DAYEL DIESEL                                                                                                                                                                                                                         |  |
| Set of Model                            | DYL811                                                                                                                                                                                                                               |  |
| Type of Pump to be tested               | INLINE Pump: Bosch, Denso, Zexel<br>VE pump: Bosch Zexel, Denso<br>Ele. FIP EDC : Bosch Zexel<br>Elec. Common Rail FIP: Bosch, Delphi, Denso, VDO<br>Electr. EUP-EUI FIP: Bosch Delphi, Cummins, CAT<br>Elect.VP44FIP : Nissan Urvan |  |
| Type of Injector to be tested           | All mechanical injectors<br>All CR injectors,<br>All EUP EUI injectors                                                                                                                                                               |  |
| Test Cylinder                           | 12 Cylinder for Mechanical pumps                                                                                                                                                                                                     |  |
| Drive motor power                       | 11kW 380V Ac 3 Phase                                                                                                                                                                                                                 |  |
| Rotation Direction of main shaft        | Clockwise and anti-clockwise                                                                                                                                                                                                         |  |
| Speed Range                             | 0 – 4000 rpm in both direction                                                                                                                                                                                                       |  |
| Feed Oil Pressure                       | 0-16 bar<br>0-60 bar                                                                                                                                                                                                                 |  |
| Internal Pressure                       | 0-16 bar                                                                                                                                                                                                                             |  |
| Pump output flow                        | 4.2x1500 rpm = 6.3 lt/min                                                                                                                                                                                                            |  |
| Fuel Tank Capacity                      | 45 Lt                                                                                                                                                                                                                                |  |
| Temperature Control                     | 0 – 60° adjustable                                                                                                                                                                                                                   |  |
| Glass Tube/Graduate Glass Capacity      | 45/150ml.                                                                                                                                                                                                                            |  |
| Stroke Counting (Minimum up to 4 digit) | 1-9999                                                                                                                                                                                                                               |  |
| RPM Counter                             | 0-8000                                                                                                                                                                                                                               |  |
| Power Supply                            | AC: 220 Volt, 50 Hz, 1 Ph<br>DC : 12/24 Volt                                                                                                                                                                                         |  |
| Set of Dimension                        | 210x120x175 cm x4 box<br>70x70x130 cm x 4 box<br>140x60x165 cm x 4 box<br>70x70x130 cm x 4 box<br>130x90x185 cm x4 box<br>200x75x120 cm x 4 box                                                                                      |  |
| Weight                                  | 2000 kg x 4 = 8000 kg                                                                                                                                                                                                                |  |