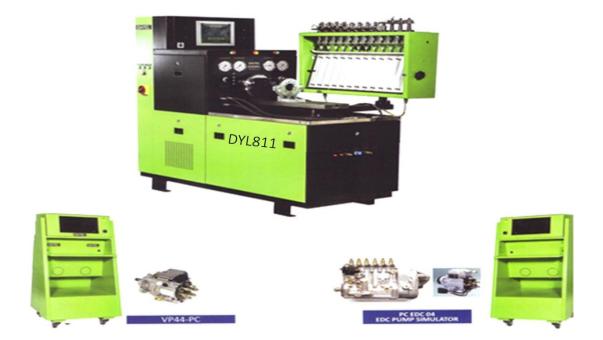

CE

İkitelli O.S.B. Atatürk Bulvarı 68/302 Başakşehir-İstan bul-Turkey Post code www.dayeldiesel.com dayel@dayel.com.tr Tel/fax: + 90 212 671 22 35

| DIGITAL DIESEL FUEL INJECTION PUMP |              |  |
|------------------------------------|--------------|--|
| Make                               | DAYEL DIESEL |  |
| Set of Model                       | DYL811       |  |

CRST 600

**CR1 Express** 

CE

İkitelli O.S.B. Atatürk Bulvarı 68/302 Başakşehir-İstan bul-Turkey Post code www.dayeldiesel.com dayel@dayel.com.tr Tel/fax: + 90 212 671 22 35

| DIGITAL DIESEL FUEL INJECTION PUMP |              |  |
|------------------------------------|--------------|--|
| Make                               | DAYEL DIESEL |  |
| Set of Model                       | DYL811       |  |

| Specifications                          |                                                                                                                                                                                                                                      |  |
|-----------------------------------------|--------------------------------------------------------------------------------------------------------------------------------------------------------------------------------------------------------------------------------------|--|
| Equipment                               |                                                                                                                                                                                                                                      |  |
| Brand                                   | DAYEL DIESEL                                                                                                                                                                                                                         |  |
| Set of Model                            | DYL811                                                                                                                                                                                                                               |  |
| Type of Pump to be tested               | INLINE Pump: Bosch, Denso, Zexel<br>VE pump: Bosch Zexel, Denso<br>Ele. FIP EDC : Bosch Zexel<br>Elec. Common Rail FIP: Bosch, Delphi, Denso, VDO<br>Electr. EUP-EUI FIP: Bosch Delphi, Cummins, CAT<br>Elect.VP44FIP : Nissan Urvan |  |
| Type of Injector to be tested           | All mechanical injectors<br>All CR injectors,<br>All EUP EUI injectors                                                                                                                                                               |  |
| Test Cylinder                           | 12 Cylinder for Mechanical pumps                                                                                                                                                                                                     |  |
| Drive motor power                       | 11kW 380V Ac 3 Phase                                                                                                                                                                                                                 |  |
| Rotation Direction of main shaft        | Clockwise and anti-clockwise                                                                                                                                                                                                         |  |
| Speed Range                             | 0 – 4000 rpm in both direction                                                                                                                                                                                                       |  |
| Feed Oil Pressure                       | 0-16 bar<br>0-60 bar                                                                                                                                                                                                                 |  |
| Internal Pressure                       | 0-16 bar                                                                                                                                                                                                                             |  |
| Pump output flow                        | 4.2x1500 rpm = 6.3 lt/min                                                                                                                                                                                                            |  |
| Fuel Tank Capacity                      | 45 Lt                                                                                                                                                                                                                                |  |
| Temperature Control                     | 0 – 60° adjustable                                                                                                                                                                                                                   |  |
| Glass Tube/Graduate Glass Capacity      | 45/150ml.                                                                                                                                                                                                                            |  |
| Stroke Counting (Minimum up to 4 digit) | 1-9999                                                                                                                                                                                                                               |  |
| RPM Counter                             | 0-8000                                                                                                                                                                                                                               |  |
| Power Supply                            | AC: 220 Volt, 50 Hz, 1 Ph<br>DC : 12/24 Volt                                                                                                                                                                                         |  |
| Set of Dimension                        | 210x120x175 cm x4 box<br>70x70x130 cm x 4 box<br>140x60x165 cm x 4 box<br>70x70x130 cm x 4 box<br>130x90x185 cm x4 box<br>200x75x120 cm x 4 box                                                                                      |  |
| Weight                                  | 2000 kg x 4 = 8000 kg                                                                                                                                                                                                                |  |