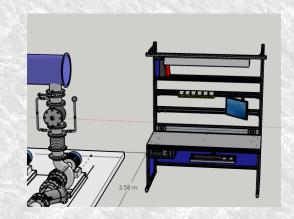

## **Control System Overview:**

**Siemens PLC Control Unit** 

WinCC Scada System PC with Printer

**Control Techniques Drives (FVD)** 