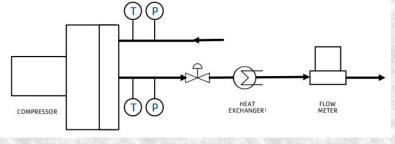

## TEST BENCH SYSTEMS COMPRESSOR

Compressor Test Bench Set with complete testing facility including computerized control, monitoring and reporting provisions will be used for the testing of new as well as old compressors of various size and capacities

Performance evaluation and comparison with OEM specification

To measure current & power consumption in pumps

**Capacity test/performance evaluation** 

## Ranges:

Power of Compressors : 1 kW ~ 80 kW

FAD Flowrate Range: 40 L/min ~ 800 L/min

Pressure Range: 5 bar ~ 450 bar

TME may support special test bench requirements.